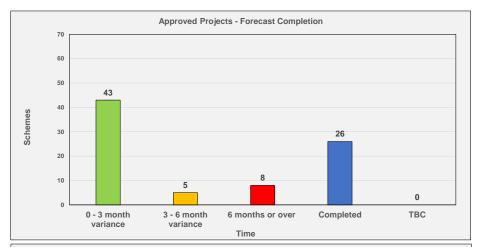

#### **Key Movement**

Of the **82** schemes being reported against: **43** schemes report a Green status.

**5** schemes report an Amber status

8 schemes report a Red status

26 schemes completed