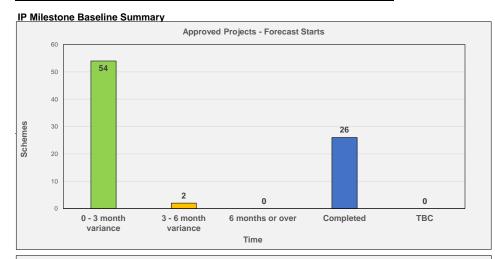

#### **Key Movement**

Total number of schemes being reported to **82 54** schemes report Green status

2 schemes continue to report Amber status

0 schemes report Red status

26 schemes completed